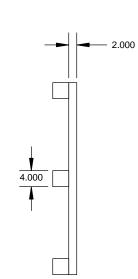

|                                                                                                                                                                                                                                                     |             |         | FRACTIONAL±.032<br>ANGULAR: MACH± BEND ±<br>TWO PLACE DECIMAL ±.005<br>THREE PLACE DECIMAL ±.010 |           | NAME  | DATE      | AFM Engineering, Inc.                                 |            |     |      |
|-----------------------------------------------------------------------------------------------------------------------------------------------------------------------------------------------------------------------------------------------------|-------------|---------|--------------------------------------------------------------------------------------------------|-----------|-------|-----------|-------------------------------------------------------|------------|-----|------|
|                                                                                                                                                                                                                                                     |             |         |                                                                                                  | DRAWN     | Irwin | 1/24/2013 |                                                       |            |     |      |
|                                                                                                                                                                                                                                                     |             |         |                                                                                                  | CHECKED   | Irwin | 1/24/2013 | FRANKLIN KENSOL FRANKLIN<br>HOT STAMPING MACHINE SKID |            |     |      |
| Job Number                                                                                                                                                                                                                                          |             |         |                                                                                                  | ENG APPR. |       |           |                                                       |            |     |      |
| PROPRIETARY AND CONFIDENTIAL<br>THE INFORMATION CONTAINED IN THIS<br>DRAWING IS THE SOLE PROPERTY OF<br>AFM ENGINEERING, INC. ANY<br>REPRODUCTION IN PART OR AS A WHOLE<br>WITHOUT THE WRITTEN PERMISSION OF<br>AFM ENGINEERING INC. IS PROHIBITED. |             |         |                                                                                                  | MFG APPR. |       |           |                                                       |            |     |      |
|                                                                                                                                                                                                                                                     |             |         | MATERIAL                                                                                         | Q.A.      |       |           |                                                       |            |     |      |
|                                                                                                                                                                                                                                                     |             |         | -                                                                                                | COMMENTS: |       |           |                                                       |            |     |      |
|                                                                                                                                                                                                                                                     | NEXT ASSY   | USED ON | FINISH                                                                                           |           |       |           | SIZE DWG. NO.                                         |            |     | REV. |
|                                                                                                                                                                                                                                                     | APPLICATION |         | DO NOT SCALE DRAWING                                                                             |           |       | 2.1       | 000 Franklin_Skid_2400<br>24 WEIGHT: 505.666          | SHEET 1 OF | = 1 |      |