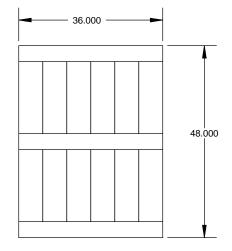

|                                                                                                                                                                                                                                                     |             |         | FRACTIONAL±.032<br>ANGULAR: MACH± BEND ±<br>TWO PLACE DECIMAL ±.005<br>THREE PLACE DECIMAL ±.010 |           | NAME  | DATE      | AFM Engineering, Inc.                                 |            |     |      |
|-----------------------------------------------------------------------------------------------------------------------------------------------------------------------------------------------------------------------------------------------------|-------------|---------|--------------------------------------------------------------------------------------------------|-----------|-------|-----------|-------------------------------------------------------|------------|-----|------|
|                                                                                                                                                                                                                                                     |             |         |                                                                                                  | DRAWN     | Irwin | 1/24/2013 |                                                       |            |     |      |
|                                                                                                                                                                                                                                                     |             |         |                                                                                                  | CHECKED   | Irwin | 1/24/2013 | FRANKLIN KENSOL FRANKLIN<br>HOT STAMPING MACHINE SKID |            |     |      |
| Job Number                                                                                                                                                                                                                                          |             |         |                                                                                                  | ENG APPR. |       |           |                                                       |            |     |      |
| PROPRIETARY AND CONFIDENTIAL<br>THE INFORMATION CONTAINED IN THIS<br>DRAWING IS THE SOLE PROPERTY OF<br>AFM ENGINEERING, INC. ANY<br>REPRODUCTION IN PART OR AS A WHOLE<br>WITHOUT THE WRITTEN PERMISSION OF<br>AFM ENGINEERING INC. IS PROHIBITED. |             |         |                                                                                                  | MFG APPR. |       |           |                                                       |            |     |      |
|                                                                                                                                                                                                                                                     |             |         | MATERIAL                                                                                         | Q.A.      |       |           |                                                       |            |     |      |
|                                                                                                                                                                                                                                                     |             |         | -                                                                                                | COMMENTS: |       |           |                                                       |            |     |      |
|                                                                                                                                                                                                                                                     | NEXT ASSY   | USED ON | FINISH                                                                                           |           |       |           | SIZE DWG. NO.                                         |            |     | REV. |
|                                                                                                                                                                                                                                                     | APPLICATION |         | DO NOT SCALE DRAWING                                                                             |           |       | 2.1       | 000 Franklin_Skid_2400<br>24 WEIGHT: 505.666          | SHEET 1 OF | = 1 |      |