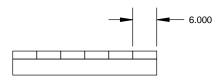

|                                                                                                                                                                                                                                                     |             |         | FRACTIONAL±.032<br>ANGULAR: MACH± BEND ±<br>TWO PLACE DECIMAL ±.005<br>THREE PLACE DECIMAL ±.010 |           | NAME  | DATE      | AFM Engineering, Inc.                                 |            |     |      |
|-----------------------------------------------------------------------------------------------------------------------------------------------------------------------------------------------------------------------------------------------------|-------------|---------|--------------------------------------------------------------------------------------------------|-----------|-------|-----------|-------------------------------------------------------|------------|-----|------|
|                                                                                                                                                                                                                                                     |             |         |                                                                                                  | DRAWN     | Irwin | 1/24/2013 |                                                       |            |     |      |
|                                                                                                                                                                                                                                                     |             |         |                                                                                                  | CHECKED   | Irwin | 1/24/2013 | FRANKLIN KENSOL FRANKLIN<br>HOT STAMPING MACHINE SKID |            |     |      |
| Job Number                                                                                                                                                                                                                                          |             |         |                                                                                                  | ENG APPR. |       |           |                                                       |            |     |      |
| PROPRIETARY AND CONFIDENTIAL<br>THE INFORMATION CONTAINED IN THIS<br>DRAWING IS THE SOLE PROPERTY OF<br>AFM ENGINEERING, INC. ANY<br>REPRODUCTION IN PART OR AS A WHOLE<br>WITHOUT THE WRITTEN PERMISSION OF<br>AFM ENGINEERING INC. IS PROHIBITED. |             |         |                                                                                                  | MFG APPR. |       |           |                                                       |            |     |      |
|                                                                                                                                                                                                                                                     |             |         | MATERIAL                                                                                         | Q.A.      |       |           |                                                       |            |     |      |
|                                                                                                                                                                                                                                                     |             |         | -                                                                                                | COMMENTS: |       |           |                                                       |            |     |      |
|                                                                                                                                                                                                                                                     | NEXT ASSY   | USED ON | FINISH                                                                                           |           |       |           | SIZE DWG. NO.                                         |            |     | REV. |
|                                                                                                                                                                                                                                                     | APPLICATION |         | DO NOT SCALE DRAWING                                                                             |           |       | 2.1       | 000 Franklin_Skid_2400<br>24 WEIGHT: 505.666          | SHEET 1 OF | = 1 |      |