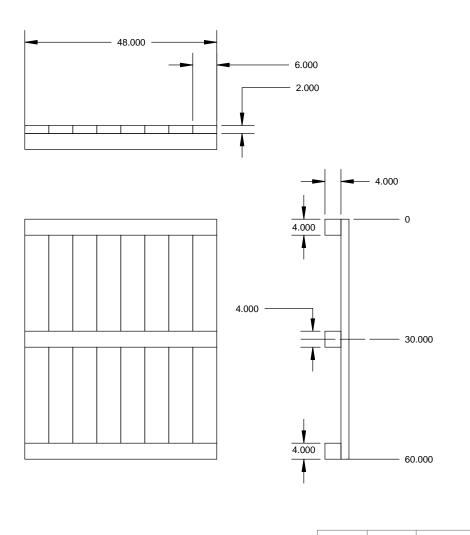

SKID FOR FRANKLIN:

Model 5100

Model 6100

Model 8100 Model 8200 Model 8500

|                                                                                                                                                                                                      |             |         | DIMENSIONS ARE IN INCHES                 |           | NAME  | DATE      | AFM Engineering, Inc.        |
|------------------------------------------------------------------------------------------------------------------------------------------------------------------------------------------------------|-------------|---------|------------------------------------------|-----------|-------|-----------|------------------------------|
|                                                                                                                                                                                                      |             |         | TOLERANCES:                              | DRAWN     | Irwin | -         | 7 ti Wi Eliginocinig, ilic.  |
|                                                                                                                                                                                                      |             |         | FRACTIONAL±.032<br>ANGULAR: MACH± BEND ± | CHECKED   | Irwin | 1/24/2013 |                              |
| Job Number                                                                                                                                                                                           |             |         |                                          | ENG APPR. |       |           | FRANKLIN KENSOL FRANKLIN     |
| PROPRIETARY AND CONFIDENTIAL                                                                                                                                                                         |             |         | THREE PLACE DECIMAL ±.010                | MFG APPR. |       |           | THO WITCH THE TOOL THO WITCH |
| THE INFORMATION CONTAINED IN THIS DRAWING IS THE SOLE PROPERTY OF AFM ENGINEERING, INC. ANY REPRODUCTION IN PART OR AS A WHOLE WITHOUT THE WRITTEN PERMISSION OF AFM ENGINEERING INC. IS PROHIBITED. |             |         | MATERIAL                                 | Q.A.      |       |           | HOT STAMPING MACHINE SKID    |
|                                                                                                                                                                                                      |             |         |                                          | COMMENTS: |       |           |                              |
|                                                                                                                                                                                                      | NEXT ASSY   | USED ON | FINISH                                   |           |       |           | SIZE DWG. NO. REV.           |
|                                                                                                                                                                                                      | APPLICATION |         | DO NOT SCALE DRAWING                     |           |       | _         | 000 Franklin_Skid            |