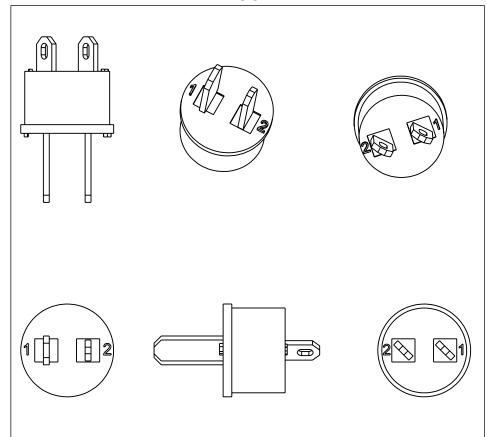

## MALE PLUG



## FEMALE SOCKET



|                  |                                                                                                                                                                                                                                   |             |                                          | DIMENSIONS ARE IN INCHES                       |           | NAME       | DATE       | AFM Engineering, Inc.                                 |
|------------------|-----------------------------------------------------------------------------------------------------------------------------------------------------------------------------------------------------------------------------------|-------------|------------------------------------------|------------------------