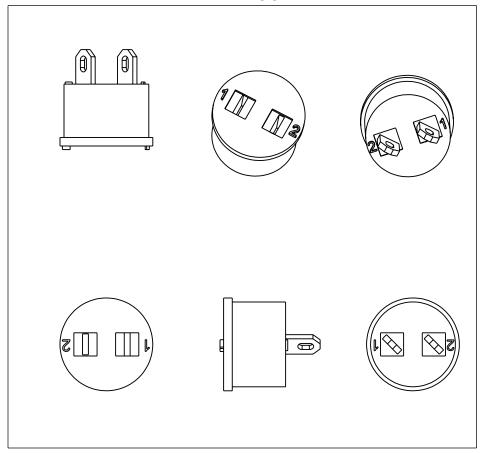

## FEMALE SOCKET

|                  |                                                                                                                                                                                                                                   |             |                                          | DIMENSIONS ARE IN INCHES                       |           | NAME       | DATE       | AFM Engineering, Inc.                                 |
|------------------|-----------------------------------------------------------------------------------------------------------------------------------------------------------------------------------------------------------------------------------|-------------|------------------------------------------|------------------------------------------------|-----------|------------|------------|-------------------------------------------------------|
|                  |                                                                                                                                                                                                                                   |             |                                          | TOLERANCES:                                    | DRAWN     | Irwin      | 12/24/2013 | 7 ti Wi Erigineering, inc.                            |
|                  |                                                                                                                                                                                                                                   |             | FRACTIONAL±.032<br>ANGULAR: MACH± BEND ± | CHECKED                                        | Irwin     | 12/24/2013 | FRANKLIN   |                                                       |
|                  |                                                                                                                                                                                                                                   |             |                                          | TWO PLACE DECIMAL ±.005                        | ENG APPR. |            |            |                                                       |
|                  | PROPRIETARY AND CONFIDENTIAL THE INFORMATION CONTAINED IN THIS DRAWING IS THE SOLE PROPERTY OF AFM ENGINEERING, INC. ANY REPRODUCTION IN PART OR AS A WHOLE WITHOUT THE WRITTEN PERMISSION OF AFM ENGINEERING INC. IS PROHIBITED. |             |                                          | THREE PLACE DECIMAL ±.010  MATERIAL 6061 Alloy | MFG APPR. |            |            | HEAD SOLENOID ASSEMBLY HEAD SOLENOID PLUG MALE        |
| A<br>R<br>W<br>A |                                                                                                                                                                                                                                   |             |                                          |                                                | Q.A.      |            |            |                                                       |
|                  |                                                                                                                                                                                                                                   |             |                                          |                                                | COMMENTS: |            |            | Part # 100135                                         |
|                  |                                                                                                                                                                                                                                   | NEXT ASSY   | USED ON                                  | FINISH NONE                                    |           |            |            | SIZE DWG. NO. REV.                                    |
|                  |                                                                                                                                                                                                                                   | APPLICATION |                                          | DO NOT SCALE DRAWING                           |           |            |            | A P-302H-CCT-L  SCALE:1:1 WEIGHT: 0.013 SHEET: 1.0E.1 |