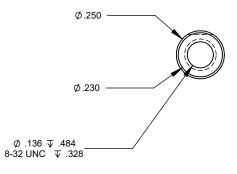

S:\AFMMACHINES\15000 FOIL FEED SYSTEMS\15400 TAKE UP\

|                                                                                                                                                                                                                                                        |             |         | FRACTIONAL ±.032<br>ANGULAR: MACH ± BEND ±<br>TWO PLACE DECIMAL ±.010<br>THREE PLACE DECIMAL ±.010 | DRAWN     | NAME  | DATE<br>9/25/206 | AFM Engineering, Inc.                               |                       |           |      |
|--------------------------------------------------------------------------------------------------------------------------------------------------------------------------------------------------------------------------------------------------------|-------------|---------|----------------------------------------------------------------------------------------------------|-----------|-------|------------------|-----------------------------------------------------|-----------------------|-----------|------|
|                                                                                                                                                                                                                                                        |             |         |                                                                                                    | CHECKED   | Irwin | 9/25/2006        |                                                     |                       |           |      |
|                                                                                                                                                                                                                                                        |             |         |                                                                                                    | ENG APPR. |       |                  |                                                     | AFM Engineering, Inc. |           |      |
| PROPRIETARY AND CONFIDENTIAL<br>THE INFORMATION CONTAINED IN THIS<br>DRAWING IS THE SOLE PROPERTY OF<br>AFM ENGINEERING, INC. ANY<br>REPRODUCTION IN PART OR AS A WHOLE<br>WITHOUT THE WRITTEN PERMISSION OF<br>AFM ENGINEERING INC. IS<br>PROHIBITED. |             |         |                                                                                                    | MFG APPR. |       |                  | Foil Feed,<br>Take Up Shaft Non Pulley Side         |                       |           |      |
|                                                                                                                                                                                                                                                        |             |         |                                                                                                    | Q.A.      |       |                  |                                                     |                       |           | de   |
|                                                                                                                                                                                                                                                        |             |         | 303 Stainless Steel                                                                                | COMMENTS: |       |                  | AFM Part #101156<br>SIZE DWG. NO.<br>15400-003 REV. |                       |           |      |
|                                                                                                                                                                                                                                                        | NEXT ASSY   | USED ON | FINISH                                                                                             |           |       |                  |                                                     |                       |           | REV. |
|                                                                                                                                                                                                                                                        | APPLICATION |         | DO NOT SCALE DRAWING                                                                               |           |       |                  | SCAL                                                | .E:2:1 WEIGHT: 0.008  | SHEET 1 O | F 1  |