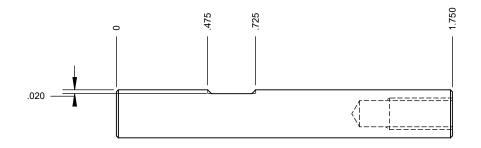

S:\AFMMACHINES\15000 FOIL FEED SYSTEMS\15400 TAKE UP\

|                                                                                                                                                                                                                                                        |             |         | FRACTIONAL ±.032<br>ANGULAR: MACH ± BEND ±<br>TWO PLACE DECIMAL ±.010<br>THREE PLACE DECIMAL ±.010 | DRAWN     | NAME  | DATE<br>9/25/206 | AFM Engineering, Inc.                               |                       |           |      |
|--------------------------------------------------------------------------------------------------------------------------------------------------------------------------------------------------------------------------------------------------------|-------------|---------|----------------------------------------------------------------------------------------------------|-----------|-------|------------------|-----------------------------------------------------|-----------------------|-----------|------|
|                                                                                                                                                                                                                                                        |             |         |                                                                                                    | CHECKED   | Irwin | 9/25/2006        |                                                     |                       |           |      |
|                                                                                                                                                                                                                                                        |             |         |                                                                                                    | ENG APPR. |       |                  |                                                     | AFM Engineering, Inc. |           |      |
| PROPRIETARY AND CONFIDENTIAL<br>THE INFORMATION CONTAINED IN THIS<br>DRAWING IS THE SOLE PROPERTY OF<br>AFM ENGINEERING, INC. ANY<br>REPRODUCTION IN PART OR AS A WHOLE<br>WITHOUT THE WRITTEN PERMISSION OF<br>AFM ENGINEERING INC. IS<br>PROHIBITED. |             |         |                                                                                                    | MFG APPR. |       |                  | Foil Feed,<br>Take Up Shaft Non Pulley Side         |                       |           |      |
|                                                                                                                                                                                                                                                        |             |         |                                                                                                    | Q.A.      |       |                  |                                                     |                       |           | de   |
|                                                                                                                                                                                                                                                        |             |         | 303 Stainless Steel                                                                                | COMMENTS: |       |                  | AFM Part #101156<br>SIZE DWG. NO.<br>15400-003 REV. |                       |           |      |
|                                                                                                                                                                                                                                                        | NEXT ASSY   | USED ON | FINISH                                                                                             |           |       |                  |                                                     |                       |           | REV. |
|                                                                                                                                                                                                                                                        | APPLICATION |         | DO NOT SCALE DRAWING                                                                               |           |       |                  | SCAL                                                | .E:2:1 WEIGHT: 0.008  | SHEET 1 O | F 1  |