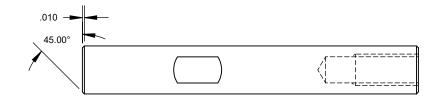

S:\AFMMACHINES\15000 FOIL FEED SYSTEMS\15400 TAKE UP\

|                                                                                                                                                                                                                                                        |             |         | FRACTIONAL ±.032<br>ANGULAR: MACH ± BEND ±<br>TWO PLACE DECIMAL ±.010<br>THREE PLACE DECIMAL ±.010 | DRAWN     | NAME  | DATE<br>9/25/206 | AFM Engineering, Inc.                               |                       |           |      |
|--------------------------------------------------------------------------------------------------------------------------------------------------------------------------------------------------------------------------------------------------------|-------------|---------|----------------------------------------------------------------------------------------------------|-----------|-------|------------------|-----------------------------------------------------|-----------------------|-----------|------|
|                                                                                                                                                                                                                                                        |             |         |                                                                                                    | CHECKED   | Irwin | 9/25/2006        |                                                     |                       |           |      |
|                                                                                                                                                                                                                                                        |             |         |                                                                                                    | ENG APPR. |       |                  |                                                     | AFM Engineering, Inc. |           |      |
| PROPRIETARY AND CONFIDENTIAL<br>THE INFORMATION CONTAINED IN THIS<br>DRAWING IS THE SOLE PROPERTY OF<br>AFM ENGINEERING, INC. ANY<br>REPRODUCTION IN PART OR AS A WHOLE<br>WITHOUT THE WRITTEN PERMISSION OF<br>AFM ENGINEERING INC. IS<br>PROHIBITED. |             |         |                                                                                                    | MFG APPR. |       |                  | Foil Feed,<br>Take Up Shaft Non Pulley Side         |                       |           |      |
|                                                                                                                                                                                                                                                        |             |         |                                                                                                    | Q.A.      |       |                  |                                                     |                       |           | de   |
|                                                                                                                                                                                                                                                        |             |         | 303 Stainless Steel                                                                                | COMMENTS: |       |                  | AFM Part #101156<br>SIZE DWG. NO.<br>15400-003 REV. |                       |           |      |
|                                                                                                                                                                                                                                                        | NEXT ASSY   | USED ON | FINISH                                                                                             |           |       |                  |                                                     |                       |           | REV. |
|                                                                                                                                                                                                                                                        | APPLICATION |         | DO NOT SCALE DRAWING                                                                               |           |       |                  | SCAL                                                | .E:2:1 WEIGHT: 0.008  | SHEET 1 O | F 1  |