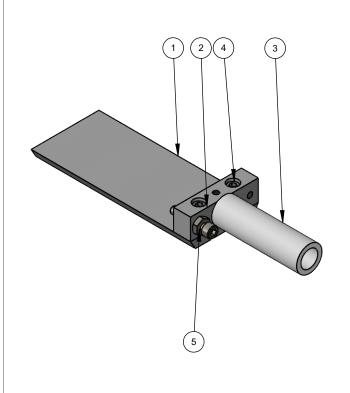

| ITEM NO. | PART NUMBER                   | PartNo | DESCRIPTION | QTY. |
|----------|-------------------------------|--------|-------------|------|
| 1        | 59110-001                     | 104592 | 2"X4"       | 1    |
| 2        | 59110-002                     | 104593 | 2"X4"       | 1    |
| 3        | 59100-001 Handle              | 104594 | 2"X4" 3"X6" | 1    |
| 4        | HX-SHCS 0.19-32x0.625x0.625-N |        |             | 2    |
| 5        | MSHXNUT 0.190-32-S-N          |        |             | 1    |
| 6        | HX-SHCS 0.19-32x1x1-N         |        |             | 1    |