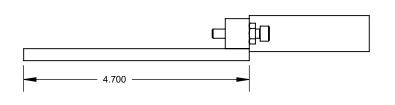

|                                                                      |             |         | DIMENSIONS ARE IN INCHES                 |           | NAME  | DATE                       | AFM Engineering, Inc.                                |  |
|----------------------------------------------------------------------|-------------|---------|------------------------------------------|-----------|-------|----------------------------|------------------------------------------------------|--|
|                                                                      |             |         | DRAWN                                    | Irwin     | -     | 7 ti Wi Eriginoching, ino. |                                                      |  |
|                                                                      |             |         | FRACTIONAL ± .032 ANGULAR: MACH ± BEND ± | CHECKED   | Irwin | -                          |                                                      |  |
| Job Number                                                           |             |         | THREE PLACE DECIMAL +.010                | ENG APPR. |       |                            | Franklin/Kensol-Franklin                             |  |
| PROPRIETARY AND CONFIDENTIAL                                         |             |         |                                          | MFG APPR. |       |                            | AFM Part # 103117                                    |  |
| THE INFORMATION CONTAINED IN THIS                                    |             |         |                                          | Q.A.      |       |                            | Dovetail 2 X 4                                       |  |
| DRAWING IS THE SOLE PROPERTY OF AFM ENGINEERING, INC. ANY            |             |         |                                          | COMMENTS: |       |                            | 1                                                    |  |
| REPRODUCTION IN PART OR AS A WHOLE WITHOUT THE WRITTEN PERMISSION OF | NEXT ASSY   | USED ON | FINISH                                   |           |       |                            | SIZE DWG. NO.                                        |  |
| AFM ENGINEERING INC. IS PROHIBITED.                                  | APPLICATION |         | DO NOT SCALE DRAWING                     |           |       | -                          | A 59110-000<br>SCALE:1:2 WEIGHT: 0.294 SHEET: 1.0E 1 |  |