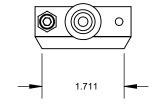

|                                                                      |             |         | DIMENSIONS ARE IN INCHES                 |           | NAME  | DATE                       | AFM Engineering, Inc.                                |  |
|----------------------------------------------------------------------|-------------|---------|------------------------------------------|-----------|-------|----------------------------|------------------------------------------------------|--|
|                                                                      |             |         | DRAWN                                    | Irwin     | -     | 7 ti Wi Eriginoching, ino. |                                                      |  |
|                                                                      |             |         | FRACTIONAL ± .032 ANGULAR: MACH ± BEND ± | CHECKED   | Irwin | -                          |                                                      |  |
| Job Number                                                           |             |         | THREE PLACE DECIMAL +.010                | ENG APPR. |       |                            | Franklin/Kensol-Franklin                             |  |
| PROPRIETARY AND CONFIDENTIAL                                         |             |         |                                          | MFG APPR. |       |                            | AFM Part # 103117                                    |  |
| THE INFORMATION CONTAINED IN THIS                                    |             |         |                                          | Q.A.      |       |                            | Dovetail 2 X 4                                       |  |
| DRAWING IS THE SOLE PROPERTY OF AFM ENGINEERING, INC. ANY            |             |         |                                          | COMMENTS: |       |                            | 1                                                    |  |
| REPRODUCTION IN PART OR AS A WHOLE WITHOUT THE WRITTEN PERMISSION OF | NEXT ASSY   | USED ON | FINISH                                   |           |       |                            | SIZE DWG. NO.                                        |  |
| AFM ENGINEERING INC. IS PROHIBITED.                                  | APPLICATION |         | DO NOT SCALE DRAWING                     |           |       | -                          | A 59110-000<br>SCALE:1:2 WEIGHT: 0.294 SHEET: 1.0E 1 |  |