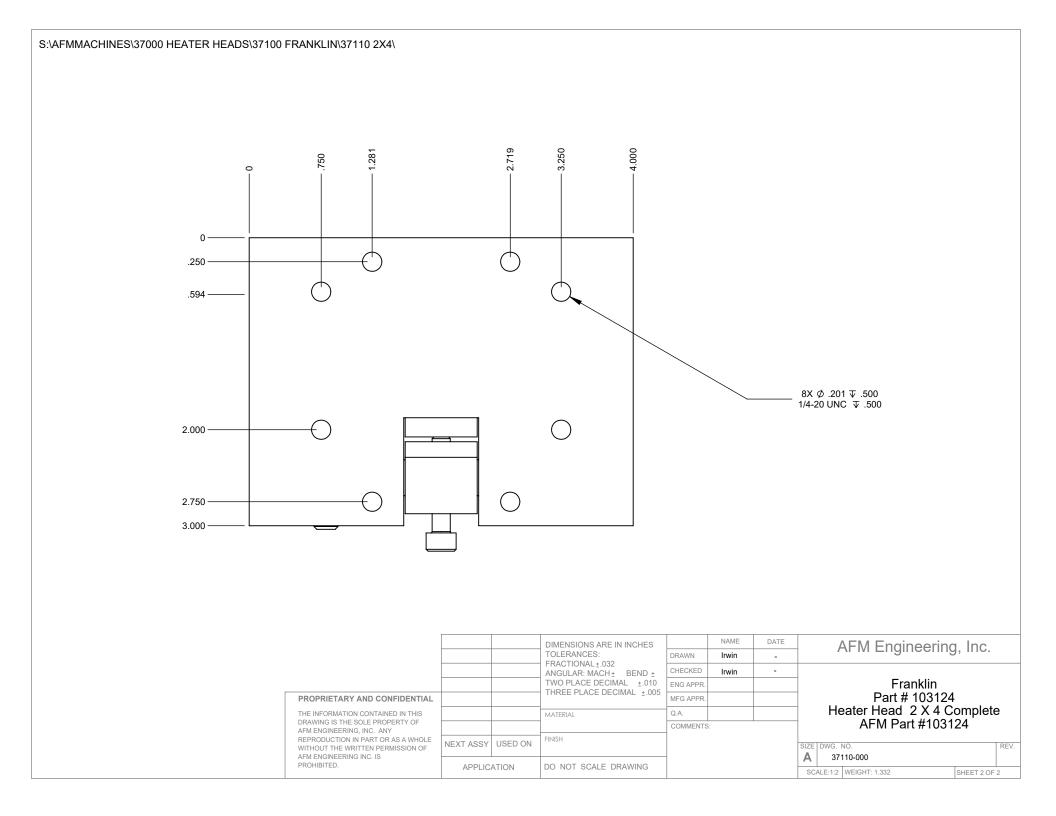

## AFM Part Number 103124

|                                                                      |           |                                       | DIMENSIONS ARE IN INCHES                          |           | NAME  | DATE     |                                                                    | a Inc                    |              |      |
|----------------------------------------------------------------------|-----------|---------------------------------------|---------------------------------------------------|-----------|-------|----------|--------------------------------------------------------------------|--------------------------|--------------|------|
|                                                                      |           |                                       | TOLERANCES:                                       | DRAWN     | Irwin | -        | AFM Engineering, Inc.                                              |                          |              |      |
|                                                                      |           | FRACTIONAL±.032 ANGULAR: MACH± BEND ± | CHECKED                                           | Irwin     | -     | <b>-</b> |                                                                    |                          |              |      |
|                                                                      |           |                                       | TWO PLACE DECIMAL ±.010 THREE PLACE DECIMAL ±.005 | ENG APPR. |       |          | Franklin Part # 103124 Heater Head 2 X 4 Complete AFM Part #103124 |                          |              |      |
| PROPRIETARY AND CONFIDENTIAL                                         |           |                                       |                                                   | MFG APPR. |       |          |                                                                    |                          |              |      |
| THE INFORMATION CONTAINED IN THIS                                    |           |                                       |                                                   | Q.A.      |       |          |                                                                    |                          |              |      |
| DRAWING IS THE SOLE PROPERTY OF<br>AFM ENGINEERING, INC. ANY         |           |                                       |                                                   | COMMENTS: |       |          | AFIVI FAIL #103124                                                 |                          |              |      |
| REPRODUCTION IN PART OR AS A WHOLE WITHOUT THE WRITTEN PERMISSION OF | NEXT ASSY | USED ON                               | FINISH                                            |           |       |          | SIZE DWG.                                                          |                          |              | REV. |
| AFM ENGINEERING INC. IS PROHIBITED.                                  | APPLIC    | DO NOT SCALE DRAWING                  |                                                   |           |       |          | 7 .                                                                | 110-000<br>WEIGHT: 1.332 | SHEET 1 OF 2 | 2    |