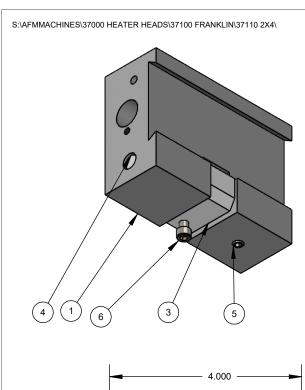

| ITEM NO. | PART NUMBER                  | PartNo | DESCRIPTION  | QTY. |
|----------|------------------------------|--------|--------------|------|
| 1        | 37110-001                    | 104559 | Heater Block | 1    |
| 2        | 37110-003                    | 104561 | Clamp Plate  | 1    |
| 3        | 37110-002                    | 104560 | Clamp        | 1    |
| 4        | 37110-004                    | 104562 | Clamp Pin    | 1    |
| 5        | SSFLATSKT 0.25-20x0.375-HX-N |        |              | 1    |
| 6        | HX-SHCS 0.19-32x1x1-N        |        |              | 1    |