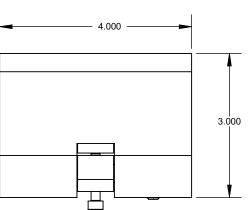

## AFM Part Number 103124

|                                                                      |           |                                       | DIMENSIONS ARE IN INCHES                          |           | NAME  | DATE     |                                                                    | a Inc                    |              |      |
|----------------------------------------------------------------------|-----------|---------------------------------------|---------------------------------------------------|-----------|-------|----------|--------------------------------------------------------------------|--------------------------|--------------|------|
|                                                                      |           |                                       | TOLERANCES:                                       | DRAWN     | Irwin | -        | AFM Engineering, Inc.                                              |                          |              |      |
|                                                                      |           | FRACTIONAL±.032 ANGULAR: MACH± BEND ± | CHECKED                                           | Irwin     | -     | <b>-</b> |                                                                    |                          |              |      |
|                                                                      |           |                                       | TWO PLACE DECIMAL ±.010 THREE PLACE DECIMAL ±.005 | ENG APPR. |       |          | Franklin Part # 103124 Heater Head 2 X 4 Complete AFM Part #103124 |                          |              |      |
| PROPRIETARY AND CONFIDENTIAL                                         |           |                                       |                                                   | MFG APPR. |       |          |                                                                    |                          |              |      |
| THE INFORMATION CONTAINED IN THIS                                    |           |                                       |                                                   | Q.A.      |       |          |                                                                    |                          |              |      |
| DRAWING IS THE SOLE PROPERTY OF<br>AFM ENGINEERING, INC. ANY         |           |                                       |                                                   | COMMENTS: |       |          | AFIVI FAIL #103124                                                 |                          |              |      |
| REPRODUCTION IN PART OR AS A WHOLE WITHOUT THE WRITTEN PERMISSION OF | NEXT ASSY | USED ON                               | FINISH                                            |           |       |          | SIZE DWG.                                                          |                          |              | REV. |
| AFM ENGINEERING INC. IS PROHIBITED.                                  | APPLIC    | DO NOT SCALE DRAWING                  |                                                   |           |       |          | 7 .                                                                | 110-000<br>WEIGHT: 1.332 | SHEET 1 OF 2 | 2    |