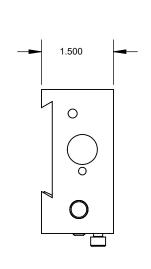

## AFM Part Number 103124

|                                                                      |           |                                       | DIMENSIONS ARE IN INCHES                          |           | NAME  | DATE     |                                                                    | a Inc                    |              |      |
|----------------------------------------------------------------------|-----------|---------------------------------------|---------------------------------------------------|-----------|-------|----------|--------------------------------------------------------------------|--------------------------|--------------|------|
|                                                                      |           |                                       | TOLERANCES:                                       | DRAWN     | Irwin | -        | AFM Engineering, Inc.                                              |                          |              |      |
|                                                                      |           | FRACTIONAL±.032 ANGULAR: MACH± BEND ± | CHECKED                                           | Irwin     | -     | <b>-</b> |                                                                    |                          |              |      |
|                                                                      |           |                                       | TWO PLACE DECIMAL ±.010 THREE PLACE DECIMAL ±.005 | ENG APPR. |       |          | Franklin Part # 103124 Heater Head 2 X 4 Complete AFM Part #103124 |                          |              |      |
| PROPRIETARY AND CONFIDENTIAL                                         |           |                                       |                                                   | MFG APPR. |       |          |                                                                    |                          |              |      |
| THE INFORMATION CONTAINED IN THIS                                    |           |                                       |                                                   | Q.A.      |       |          |                                                                    |                          |              |      |
| DRAWING IS THE SOLE PROPERTY OF<br>AFM ENGINEERING, INC. ANY         |           |                                       |                                                   | COMMENTS: |       |          | AFIVI FAIL #103124                                                 |                          |              |      |
| REPRODUCTION IN PART OR AS A WHOLE WITHOUT THE WRITTEN PERMISSION OF | NEXT ASSY | USED ON                               | FINISH                                            |           |       |          | SIZE DWG.                                                          |                          |              | REV. |
| AFM ENGINEERING INC. IS PROHIBITED.                                  | APPLIC    | DO NOT SCALE DRAWING                  |                                                   |           |       |          | 7 .                                                                | 110-000<br>WEIGHT: 1.332 | SHEET 1 OF 2 | 2    |