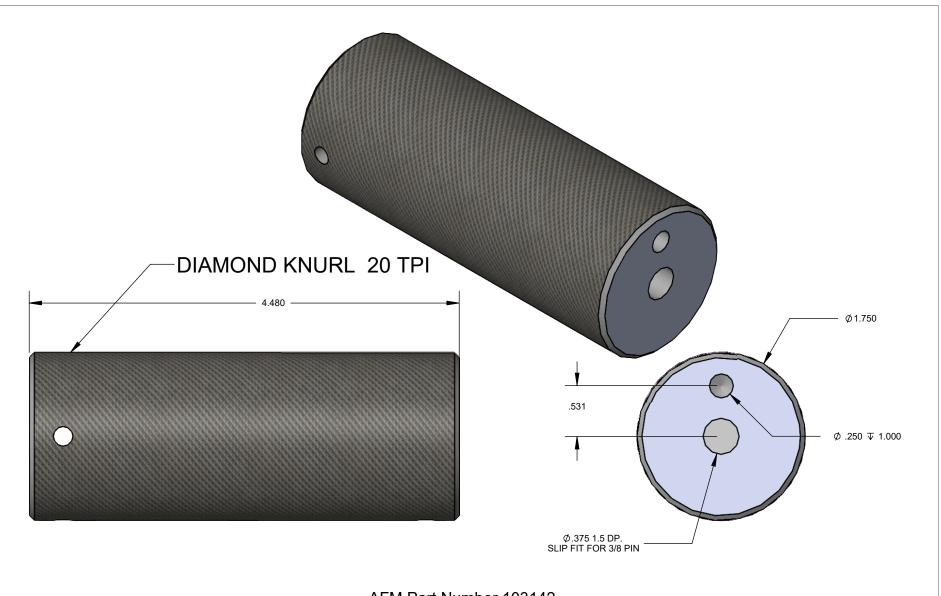

## AFM Part Number 103142

| Job Number |                                                                      |             |         |                                       |           | NAME  | DATE      | AFM Engineering, Inc.                                     |
|------------|----------------------------------------------------------------------|-------------|---------|---------------------------------------|-----------|-------|-----------|-----------------------------------------------------------|
|            |                                                                      |             |         |                                       | DRAWN     | Irwin | 1/12/2010 |                                                           |
|            |                                                                      |             |         | FRACTIONAL±.032 ANGULAR: MACH± BEND ± | CHECKED   | Irwin | 1/12/2010 | AFM Engineering, Inc.                                     |
|            |                                                                      |             |         |                                       | ENG APPR. |       |           |                                                           |
|            | PROPRIETARY AND CONFIDENTIAL THE INFORMATION CONTAINED IN THIS       |             |         | THREE PLACE DECIMAL ±.005             | MFG APPR. |       |           | Part # 103142<br>Knurled Roller 2X4 3X6                   |
|            |                                                                      |             |         |                                       | Q.A.      |       |           |                                                           |
|            | DRAWING IS THE SOLE PROPERTY OF<br>AFM ENGINEERING, INC. ANY         |             |         | 6061 Alloy                            | COMMENTS: |       |           |                                                           |
|            | REPRODUCTION IN PART OR AS A WHOLE WITHOUT THE WRITTEN PERMISSION OF | NEXT ASSY   | USED ON | FINISH Anoize Black Hard              |           |       |           | SIZE DWG. NO.                                             |
|            | AFM ENGINEERING INC. IS PROHIBITED.                                  | APPLICATION |         | DO NOT SCALE DRAWING                  |           |       |           | A 15310-001 2X4 3X6  SCALE:1:1 WEIGHT: 1.001 SHEET 1 OF 2 |
| _          |                                                                      |             |         |                                       |           |       |           |                                                           |