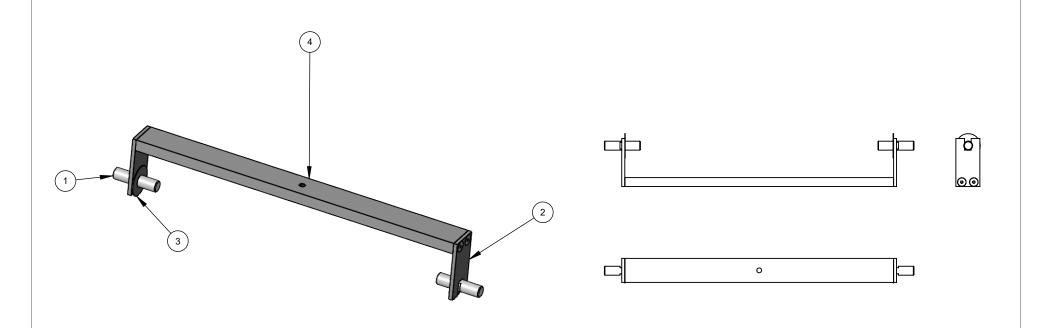

| S:\AFMMACHINES\15000 FOIL FEED SYSTEMS\15500 ROLLER PRE | SSURE ASSEMBLI | ES\15535 10XRT\NUMBER                     | PartNo | DESCRIPTION                                    | QTY. |
|---------------------------------------------------------|----------------|-------------------------------------------|--------|------------------------------------------------|------|
|                                                         |                | 15500-001                                 | 102927 | Roller Pusher Pin                              | 2    |
|                                                         | 2              | 15500-002                                 | 104480 | Pusher Fork                                    | 2    |
|                                                         | 3              | 15500-003                                 | 103074 | Washer .750 OD .380 ID .020 T                  | 2    |
|                                                         |                | 15535-001                                 | 102952 | Pusher Bar (for 10x15 Roller<br>Pressure Assy) | 1    |
|                                                         |                | SCHCSCREW 0.164-<br>32x0.4375x0.4375-HX-N |        |                                                | 4    |