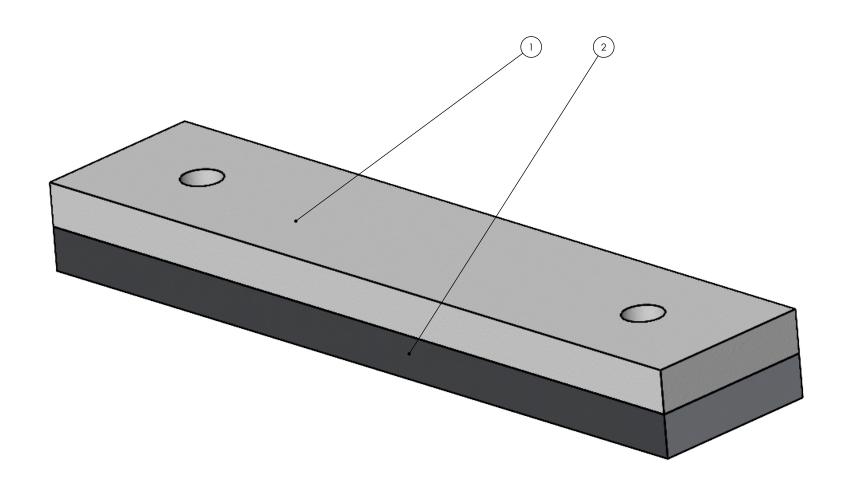

S:\AFMMachines\37000 Heater Heads\37100 Franklin\37160 Spacers\37163-10X15-12X18-12X24\

| ITEM NO. | PART NUMBER | PartNo | DESCRIPTION                | QTY. |
|----------|-------------|--------|----------------------------|------|
| 1        | 37163-001   | 103543 | Phenolic 10X15 12X18 12X24 | 1    |
| 2        | 37163-002   | 103544 | Aluminum 10X15 12X18 12X24 | 1    |

| NAME  | DATE | AFM Engineering,     | Inc  |
|-------|------|----------------------|------|
| Irwin | -    | 7 ti Wi Erigineering | 1110 |
| Invin | _    |                      |      |

AFM Engineering, Inc. Heater Head Spacer Spacer 10X15 12X18 12X24 AFM PART # 103545