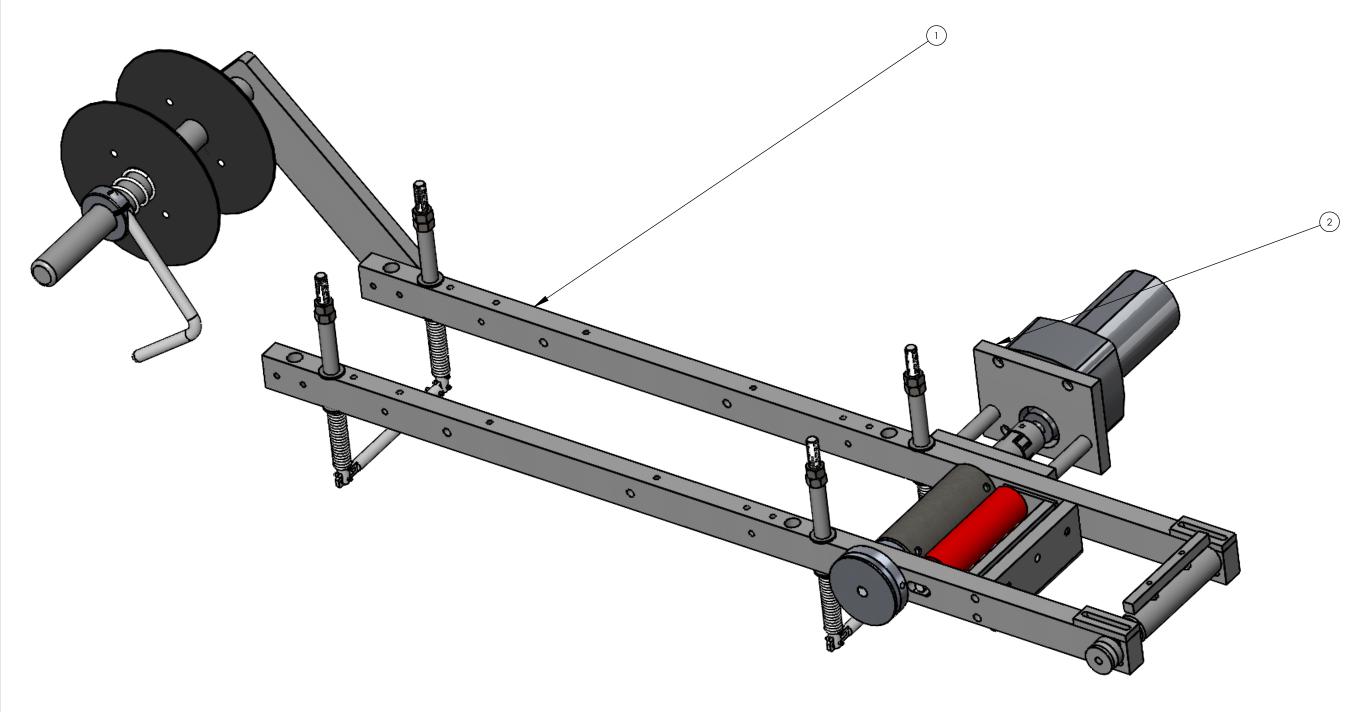

| S\15000 FOIL FEED SYSTEMS\15510 2X4 3X6\ | ITEM NO. | PART NUMBER       | DESCRIPTION                    | QTY. |
|------------------------------------------|----------|-------------------|--------------------------------|------|
|                                          | 1        | 15510-000 2X4 3X6 | 2"X4" 3"X6" No Drive           | 1    |
|                                          | 2        | 15800-000         | Foil Feed Electric Motor Mount | 1    |

FRANKLIN Foil Feed, 2X4, 3X6, DC Motor Drive AFM PART # 103589

SIZE DWG. NO.

B 15511-000 2X4 3X6 ELECTRIC SCALE:1:1 WEIGHT: 15.641

AFM Enginerativn#,103589