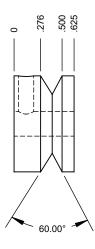

|                                                                                                                                                                                                      |             |         | FRACTIONAL ±.032 ANGULAR: MACH ± BEND ± TWO PLACE DECIMAL ±.010 THREE PLACE DECIMAL +.005 |           | NAME  | DATE             | AFM Engineering, Inc                          |            | ı Inc |  |
|------------------------------------------------------------------------------------------------------------------------------------------------------------------------------------------------------|-------------|---------|-------------------------------------------------------------------------------------------|-----------|-------|------------------|-----------------------------------------------|------------|-------|--|
|                                                                                                                                                                                                      |             |         |                                                                                           | DRAWN     | Irwin | 9/25/2006        | 7 ti ivi Erigiriceririg, irio.                |            |       |  |
|                                                                                                                                                                                                      |             |         |                                                                                           | CHECKED   | Irwin | 9/25/2006        | AFM Engineering, Inc.<br>Foil Takeup Assembly |            |       |  |
|                                                                                                                                                                                                      |             |         |                                                                                           | ENG APPR. |       |                  |                                               |            |       |  |
| PROPRIETARY AND CONFIDENTIAL                                                                                                                                                                         |             |         |                                                                                           | MFG APPR. |       |                  |                                               |            | nbly  |  |
| THE INFORMATION CONTAINED IN THIS DRAWING IS THE SOLE PROPERTY OF AFM ENGINEERING, INC. ANY REPRODUCTION IN PART OR AS A WHOLE WITHOUT THE WRITTEN PERMISSION OF AFM ENGINEERING INC. IS PROHIBITED. |             |         | MATERIAL 6061 Alloy                                                                       | Q.A.      |       |                  | Foil Take Up Pulley                           |            |       |  |
|                                                                                                                                                                                                      |             |         |                                                                                           | COMMENTS: |       | AFM Part #103722 |                                               |            |       |  |
|                                                                                                                                                                                                      | NEXT ASSY   | USED ON | Anodize Hard Black                                                                        |           |       | SIZE DWG. NO.    |                                               |            | RE    |  |
|                                                                                                                                                                                                      | APPLICATION |         | DO NOT SCALE DRAWING                                                                      |           |       | A 15400-002      |                                               |            | L     |  |
|                                                                                                                                                                                                      |             |         |                                                                                           |           |       | SCALE:1:1        | WEIGHT: 0.038                                 | SHEET 1 OF | 1     |  |