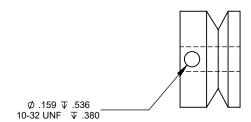

|                                                                                                                                                                                                      |             |         | FRACTIONAL ±.032 ANGULAR: MACH ± BEND ± TWO PLACE DECIMAL ±.010 THREE PLACE DECIMAL +.005 |           | NAME  | DATE             | AFM Engineering, Inc                          |            | ı Inc |  |
|------------------------------------------------------------------------------------------------------------------------------------------------------------------------------------------------------|-------------|---------|-------------------------------------------------------------------------------------------|-----------|-------|------------------|-----------------------------------------------|------------|-------|--|
|                                                                                                                                                                                                      |             |         |                                                                                           | DRAWN     | Irwin | 9/25/2006        | 7 ti ivi Erigiriceririg, irio.                |            |       |  |
|                                                                                                                                                                                                      |             |         |                                                                                           | CHECKED   | Irwin | 9/25/2006        | AFM Engineering, Inc.<br>Foil Takeup Assembly |            |       |  |
|                                                                                                                                                                                                      |             |         |                                                                                           | ENG APPR. |       |                  |                                               |            |       |  |
| PROPRIETARY AND CONFIDENTIAL                                                                                                                                                                         |             |         |                                                                                           | MFG APPR. |       |                  |                                               |            | nbly  |  |
| THE INFORMATION CONTAINED IN THIS DRAWING IS THE SOLE PROPERTY OF AFM ENGINEERING, INC. ANY REPRODUCTION IN PART OR AS A WHOLE WITHOUT THE WRITTEN PERMISSION OF AFM ENGINEERING INC. IS PROHIBITED. |             |         | MATERIAL 6061 Alloy                                                                       | Q.A.      |       |                  | Foil Take Up Pulley                           |            |       |  |
|                                                                                                                                                                                                      |             |         |                                                                                           | COMMENTS: |       | AFM Part #103722 |                                               |            |       |  |
|                                                                                                                                                                                                      | NEXT ASSY   | USED ON | Anodize Hard Black                                                                        |           |       | SIZE DWG. NO.    |                                               |            | RE    |  |
|                                                                                                                                                                                                      | APPLICATION |         | DO NOT SCALE DRAWING                                                                      |           |       | A 15400-002      |                                               |            | L     |  |
|                                                                                                                                                                                                      |             |         |                                                                                           |           |       | SCALE:1:1        | WEIGHT: 0.038                                 | SHEET 1 OF | 1     |  |