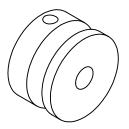

|                                                                                                                                                                                                      |             |         | FRACTIONAL ±.032 ANGULAR: MACH ± BEND ± TWO PLACE DECIMAL ±.010 THREE PLACE DECIMAL +.005 |           | NAME  | DATE             | AFM Engineering, Inc                          |            | ı Inc |  |
|------------------------------------------------------------------------------------------------------------------------------------------------------------------------------------------------------|-------------|---------|-------------------------------------------------------------------------------------------|-----------|-------|------------------|-----------------------------------------------|------------|-------|--|
|                                                                                                                                                                                                      |             |         |                                                                                           | DRAWN     | Irwin | 9/25/2006        | 7 ti ivi Erigiriceririg, irio.                |            |       |  |
|                                                                                                                                                                                                      |             |         |                                                                                           | CHECKED   | Irwin | 9/25/2006        | AFM Engineering, Inc.<br>Foil Takeup Assembly |            |       |  |
|                                                                                                                                                                                                      |             |         |                                                                                           | ENG APPR. |       |                  |                                               |            |       |  |
| PROPRIETARY AND CONFIDENTIAL                                                                                                                                                                         |             |         |                                                                                           | MFG APPR. |       |                  |                                               |            | nbly  |  |
| THE INFORMATION CONTAINED IN THIS DRAWING IS THE SOLE PROPERTY OF AFM ENGINEERING, INC. ANY REPRODUCTION IN PART OR AS A WHOLE WITHOUT THE WRITTEN PERMISSION OF AFM ENGINEERING INC. IS PROHIBITED. |             |         | MATERIAL 6061 Alloy                                                                       | Q.A.      |       |                  | Foil Take Up Pulley                           |            |       |  |
|                                                                                                                                                                                                      |             |         |                                                                                           | COMMENTS: |       | AFM Part #103722 |                                               |            |       |  |
|                                                                                                                                                                                                      | NEXT ASSY   | USED ON | Anodize Hard Black                                                                        |           |       | SIZE DWG. NO.    |                                               |            | RE    |  |
|                                                                                                                                                                                                      | APPLICATION |         | DO NOT SCALE DRAWING                                                                      |           |       | A 15400-002      |                                               |            | L     |  |
|                                                                                                                                                                                                      |             |         |                                                                                           |           |       | SCALE:1:1        | WEIGHT: 0.038                                 | SHEET 1 OF | 1     |  |