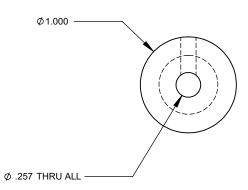

|                                                                                                                                                                                                      |             |         | FRACTIONAL ±.032 ANGULAR: MACH ± BEND ± TWO PLACE DECIMAL ±.010 THREE PLACE DECIMAL +.005 |           | NAME  | DATE             | AFM Engineering, Inc                          |            | ı Inc |  |
|------------------------------------------------------------------------------------------------------------------------------------------------------------------------------------------------------|-------------|---------|-------------------------------------------------------------------------------------------|-----------|-------|------------------|-----------------------------------------------|------------|-------|--|
|                                                                                                                                                                                                      |             |         |                                                                                           | DRAWN     | Irwin | 9/25/2006        | 7 ti ivi Erigiriceririg, irio.                |            |       |  |
|                                                                                                                                                                                                      |             |         |                                                                                           | CHECKED   | Irwin | 9/25/2006        | AFM Engineering, Inc.<br>Foil Takeup Assembly |            |       |  |
|                                                                                                                                                                                                      |             |         |                                                                                           | ENG APPR. |       |                  |                                               |            |       |  |
| PROPRIETARY AND CONFIDENTIAL                                                                                                                                                                         |             |         |                                                                                           | MFG APPR. |       |                  |                                               |            | nbly  |  |
| THE INFORMATION CONTAINED IN THIS DRAWING IS THE SOLE PROPERTY OF AFM ENGINEERING, INC. ANY REPRODUCTION IN PART OR AS A WHOLE WITHOUT THE WRITTEN PERMISSION OF AFM ENGINEERING INC. IS PROHIBITED. |             |         | MATERIAL 6061 Alloy                                                                       | Q.A.      |       |                  | Foil Take Up Pulley                           |            |       |  |
|                                                                                                                                                                                                      |             |         |                                                                                           | COMMENTS: |       | AFM Part #103722 |                                               |            |       |  |
|                                                                                                                                                                                                      | NEXT ASSY   | USED ON | Anodize Hard Black                                                                        |           |       | SIZE DWG. NO.    |                                               |            | RE    |  |
|                                                                                                                                                                                                      | APPLICATION |         | DO NOT SCALE DRAWING                                                                      |           |       | A 15400-002      |                                               |            | L     |  |
|                                                                                                                                                                                                      |             |         |                                                                                           |           |       | SCALE:1:1        | WEIGHT: 0.038                                 | SHEET 1 OF | 1     |  |