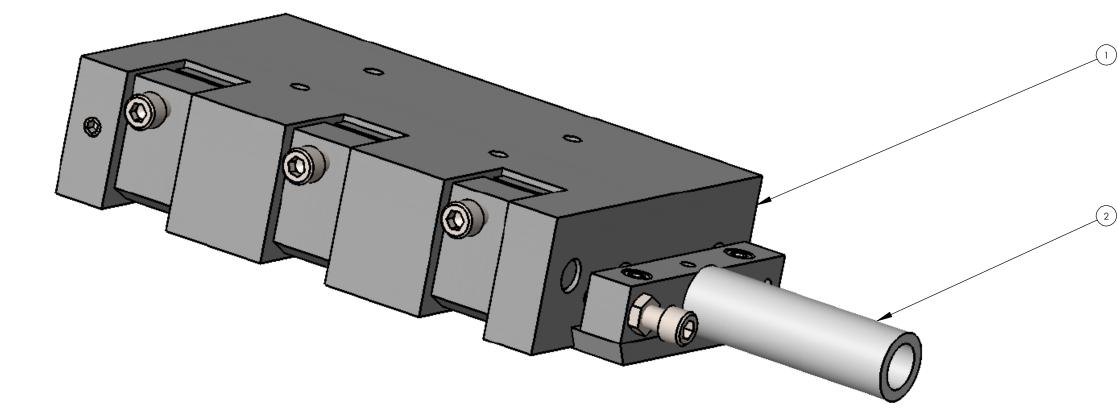

| MMachines\37000 Heater Heads\37100 Franklin\37120 3X6\ | ITEM NO. | PartNo | DRAWING # | DESCRIPTION     | QTY. |  |
|--------------------------------------------------------|----------|--------|-----------|-----------------|------|--|
|                                                        | 1        | 103125 | 37120-000 | 3X6 Heater Head | 1    |  |
|                                                        | 2        | 103118 | 59120-000 | 3 X 6 Dovetail  | 1    |  |