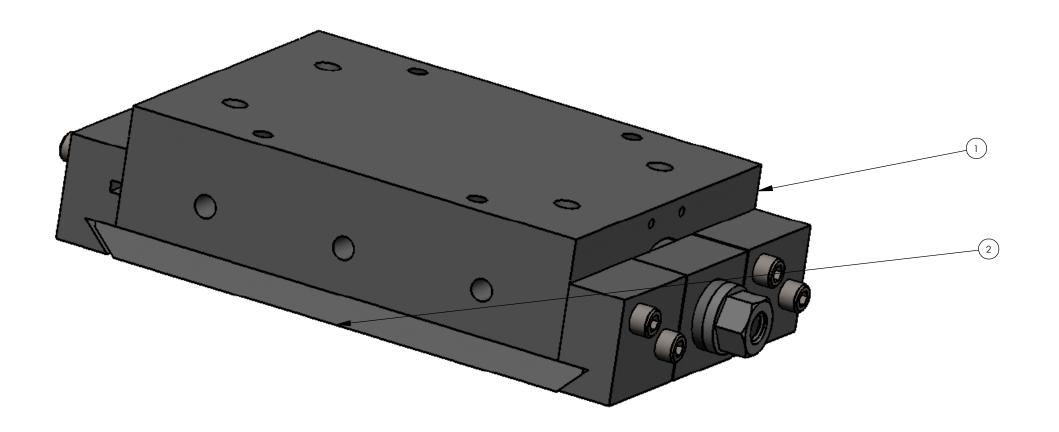

S:\AFMMachines\37000 Heater Heads\37100 Franklin\37130 6x8\

| ITEM NO. | PartNo | DRAWING # | DESCRIPTION     | QTY. |
|----------|--------|-----------|-----------------|------|
| 1        | 103126 | 37130-000 | 6X8 Heater Head | 1    |
| 2        | 103119 | 59130     | 6X8 Dovetail    | 1    |

## FRANKLION KENSOL/FRANKLIN HEATER HEADS 6X8 Heater Head Assem Complete AFM PART # 103799

AFM Engineering, Inc.

| SIZE<br><b>B</b> | DWG. 1  | NO.<br>130-000_With_Dovetail |            |   |
|------------------|---------|------------------------------|------------|---|
| SC.              | ALE:1:2 | WEIGHT: 13.489               | SHEET 1 OF | 1 |