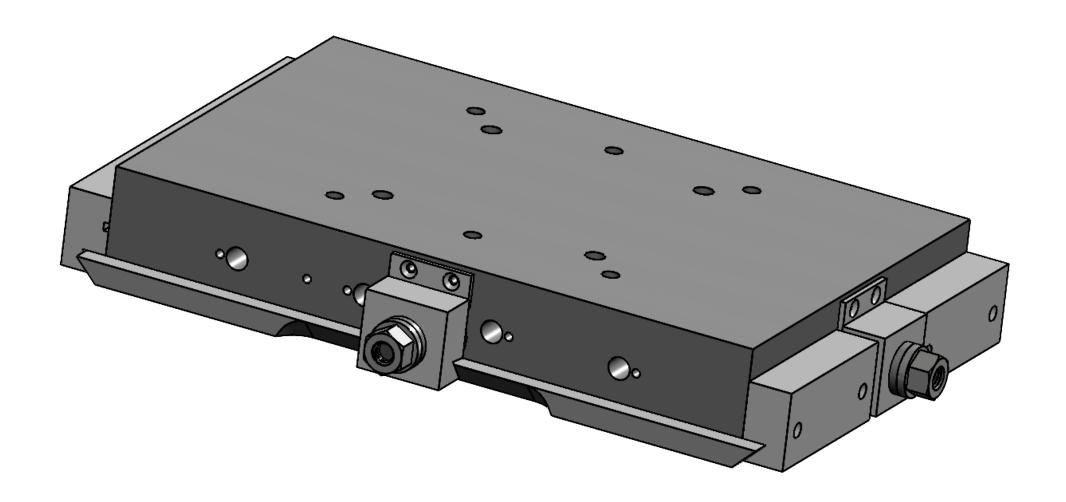

S:\AFMMACHINES\37000 HEATER HEADS\37100 FRANKLIN\37150 10X15\

| ITEM NO. | PartNo | DRAWING # | DESCRIPTION       |   |
|----------|--------|-----------|-------------------|---|
| 1        | 103128 | 37150-000 | 10x15 HEATER HEAD | 1 |
| 2        | 103121 | 59150-000 | 10 X 15 Dove Tail | 1 |

AFM Engineering, Inc.
FRANKJIN KENSOL/FRANKLIN

10x15 HEADER HEAD COMPLETE AFM PART # 103801

| SIZE | DWG. NO. | REV. | 37150-000\_WITH DOVETAIL | SCALE:1:4 | WEIGHT: 38.240 | SHEET 1 OF 1