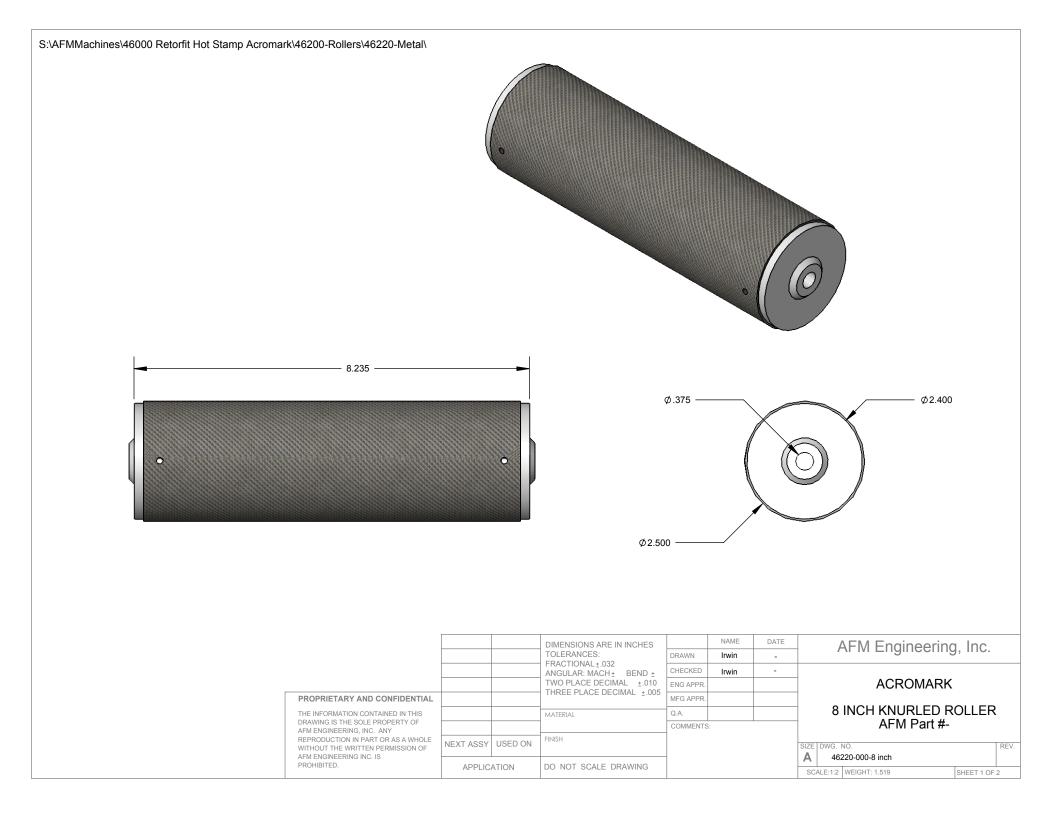

|             |                                                                                                                                                                                   |             |         | DIMENSIONS ARE IN INCHES<br>TOLERANCES:              | DRAWN     | NAME<br>Irwin | DATE        | AFM Engineering, Inc.               |                  |            |   |
|-------------|-----------------------------------------------------------------------------------------------------------------------------------------------------------------------------------|-------------|---------|------------------------------------------------------|-----------|---------------|-------------|-------------------------------------|------------------|------------|---|
|             |                                                                                                                                                                                   |             |         | FRACTIONAL ±.032<br>ANGULAR: MACH ± BEND ±           | CHECKED   | Irwin         | -           |                                     |                  |            |   |
|             |                                                                                                                                                                                   |             |         | TWO PLACE DECIMAL ±.010<br>THREE PLACE DECIMAL ±.005 | ENG APPR. |               |             | ACROMARK                            |                  |            |   |
|             | PROPRIETARY AND CONFIDENTIAL                                                                                                                                                      |             |         |                                                      | MFG APPR. |               |             | ]                                   | - · ·            |            |   |
| F<br>V<br>A | THE INFORMATION CONTAINED IN THIS                                                                                                                                                 |             |         | MATERIAL                                             | Q.A.      |               |             | 8 INCH KNURLED ROLLER               |                  |            |   |
|             | DRAWING IS THE SOLE PROPERTY OF<br>AFM ENGINEERING, INC. ANY<br>REPRODUCTION IN PART OR AS A WHOLE<br>WITHOUT THE WRITTEN PERMISSION OF<br>AFM ENGINEERING INC. IS<br>PROHIBITED. |             |         |                                                      | COMMENTS: |               | AFM Part #- |                                     |                  |            |   |
|             |                                                                                                                                                                                   | NEXT ASSY   | USED ON | FINISH                                               |           |               |             | SIZE DWG. NO. REV. 46220-000-8 inch |                  |            |   |
|             |                                                                                                                                                                                   | APPLICATION |         | DO NOT SCALE DRAWING                                 | 6         |               |             |                                     | :2 WEIGHT: 1.519 | SHEET 2 OF | 2 |