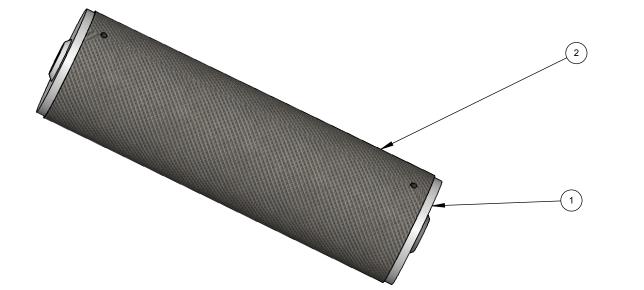

|  | ITEM NO. | PART NUMBER     | DESCRIPTION | QTY. |  |  |  |  |  |
|--|----------|-----------------|-------------|------|--|--|--|--|--|
|  | 1        | 60565K21        |             | 2    |  |  |  |  |  |
|  | 2        | 46220-000-8inch | -           | 1    |  |  |  |  |  |