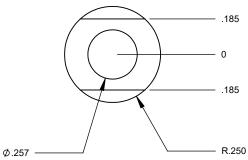

## S:\AFMMACHINES\15000 FOIL FEED SYSTEMS\15400 TAKE UP\

|                                                                                                                                                                                                                        |             |         | DIMENSIONS ARE IN INCHES<br>TOLERANCES:              |           | NAME  | DATE      |                       | AFM Engineering, Inc. |       |             |     |
|------------------------------------------------------------------------------------------------------------------------------------------------------------------------------------------------------------------------|-------------|---------|------------------------------------------------------|-----------|-------|-----------|-----------------------|-----------------------|-------|-------------|-----|
|                                                                                                                                                                                                                        |             |         |                                                      | DRAWN     | Irwin | 9/25/2006 |                       |                       |       |             |     |
|                                                                                                                                                                                                                        |             |         | FRACTIONAL ±.032<br>ANGULAR: MACH ± BEND ±           | CHECKED   | Irwin | 9/25/2006 |                       |                       |       |             |     |
|                                                                                                                                                                                                                        |             |         | TWO PLACE DECIMAL ±.010<br>THREE PLACE DECIMAL ±.005 | ENG APPR. |       |           | AFM Engineering, Inc. |                       |       | 1C.         |     |
| PROPRIETARY AND CONFIDENTIAL                                                                                                                                                                                           |             |         | THREE PLACE DECIMAL ±.005                            | MFG APPR. |       |           |                       |                       | Feed, |             |     |
| THE INFORMATION CONTAINED IN THIS<br>DRAWING IS THE SOLE PROPERTY OF<br>AFM ENGINEERING, INC. ANY<br>REPRODUCTION IN PART OR AS A WHOLE<br>WITHOUT THE WRITTEN PERMISSION OF<br>AFM ENGINEERING INC. IS<br>PROHIBITED. |             |         | MATERIAL                                             | Q.A.      |       |           |                       | Delrin Bushing        |       |             | ן נ |
|                                                                                                                                                                                                                        |             |         | Black Delrin                                         | COMMENTS: |       |           | AFM Part #103811      |                       |       |             |     |
|                                                                                                                                                                                                                        | NEXT ASSY   | USED ON | FINISH None                                          | _         |       |           | SIZE DWG. NO. REV.    |                       |       |             |     |
|                                                                                                                                                                                                                        | APPLICATION |         | DO NOT SCALE DRAWING                                 |           |       |           | SCALE                 |                       | SH    | IEET 1 OF 1 | 1   |