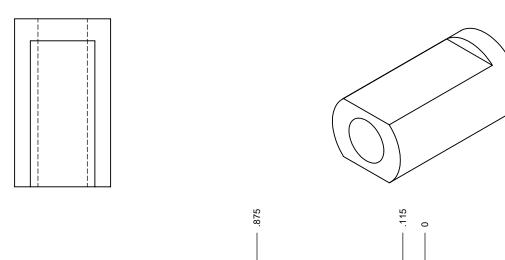

## S:\AFMMACHINES\15000 FOIL FEED SYSTEMS\15400 TAKE UP\

|                                                                                                                                                                                                                        |             |         | DIMENSIONS ARE IN INCHES<br>TOLERANCES:              |           | NAME  | DATE      |                       | AFM Engineering, Inc. |       |             |     |
|------------------------------------------------------------------------------------------------------------------------------------------------------------------------------------------------------------------------|-------------|---------|------------------------------------------------------|-----------|-------|-----------|-----------------------|-----------------------|-------|-------------|-----|
|                                                                                                                                                                                                                        |             |         |                                                      | DRAWN     | Irwin | 9/25/2006 |                       |                       |       |             |     |
|                                                                                                                                                                                                                        |             |         | FRACTIONAL ±.032<br>ANGULAR: MACH ± BEND ±           | CHECKED   | Irwin | 9/25/2006 |                       |                       |       |             |     |
|                                                                                                                                                                                                                        |             |         | TWO PLACE DECIMAL ±.010<br>THREE PLACE DECIMAL ±.005 | ENG APPR. |       |           | AFM Engineering, Inc. |                       |       | 1C.         |     |
| PROPRIETARY AND CONFIDENTIAL                                                                                                                                                                                           |             |         | THREE PLACE DECIMAL ±.005                            | MFG APPR. |       |           |                       |                       | Feed, |             |     |
| THE INFORMATION CONTAINED IN THIS<br>DRAWING IS THE SOLE PROPERTY OF<br>AFM ENGINEERING, INC. ANY<br>REPRODUCTION IN PART OR AS A WHOLE<br>WITHOUT THE WRITTEN PERMISSION OF<br>AFM ENGINEERING INC. IS<br>PROHIBITED. |             |         | MATERIAL                                             | Q.A.      |       |           |                       | Delrin Bushing        |       |             | ן נ |
|                                                                                                                                                                                                                        |             |         | Black Delrin                                         | COMMENTS: |       |           | AFM Part #103811      |                       |       |             |     |
|                                                                                                                                                                                                                        | NEXT ASSY   | USED ON | FINISH None                                          | _         |       |           | SIZE DWG. NO. REV.    |                       |       |             |     |
|                                                                                                                                                                                                                        | APPLICATION |         | DO NOT SCALE DRAWING                                 |           |       |           | SCALE                 |                       | SH    | IEET 1 OF 1 | 1   |