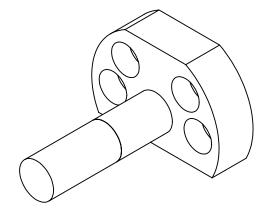

## AFM Engineering, Inc.

AFM Engineering, Inc. Franklin Heater Heads Dovetail Clamp Stud Assembly AFM Part #104364

| SIZE      | SIZE DWG. NO. |               |           |     |
|-----------|---------------|---------------|-----------|-----|
| Α         | 37            | 100-001       |           |     |
| SCALE:1:1 |               | WEIGHT: 0.340 | SHEET 1 O | F 1 |