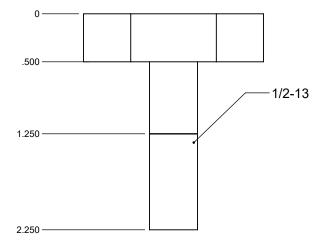

## AFM Engineering, Inc.

AFM Engineering, Inc. Franklin Heater Heads Dovetail Clamp Stud Assembly AFM Part #104364

| SIZE      | SIZE DWG. NO. |               |           |     |
|-----------|---------------|---------------|-----------|-----|
| Α         | 37            | 100-001       |           |     |
| SCALE:1:1 |               | WEIGHT: 0.340 | SHEET 1 O | F 1 |