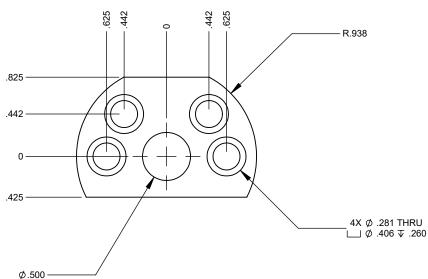

## AFM Engineering, Inc.

AFM Engineering, Inc. Franklin Heater Heads Dovetail Clamp Stud Assembly AFM Part #104364

| SIZE      | SIZE DWG. NO. |               |           |     |
|-----------|---------------|---------------|-----------|-----|
| Α         | 37            | 100-001       |           |     |
| SCALE:1:1 |               | WEIGHT: 0.340 | SHEET 1 O | F 1 |