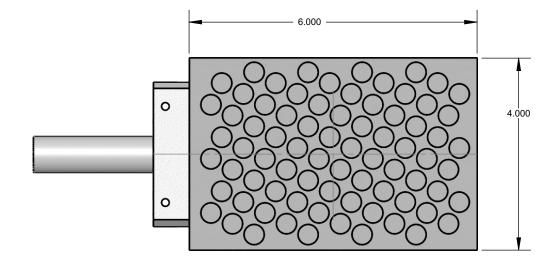

| - |                                                                                                                                                                                                                                                        |             |         |                                                                            |           | NAME  | DATE     | AFM Engineering, Inc.                         |      |
|---|--------------------------------------------------------------------------------------------------------------------------------------------------------------------------------------------------------------------------------------------------------|-------------|---------|----------------------------------------------------------------------------|-----------|-------|----------|-----------------------------------------------|------|
|   |                                                                                                                                                                                                                                                        |             |         |                                                                            | DRAWN     | Irwin | 3/9/2020 |                                               |      |
|   |                                                                                                                                                                                                                                                        |             |         | FRACTIONAL ±.032<br>ANGULAR: MACH ± BEND ±                                 | CHECKED   | Irwin | 3/9/2020 |                                               |      |
|   | PROPRIETARY AND CONFIDENTIAL<br>THE INFORMATION CONTAINED IN THIS<br>DRAWING IS THE SOLE PROPERTY OF<br>AFM ENGINEERING, INC. ANY<br>REPRODUCTION IN PART OR AS A WHOLE<br>WITHOUT THE WRITTEN PERMISSION OF<br>AFM ENGINEERING INC. IS<br>PROHIBITED. |             |         | TWO PLACE DECIMAL ±.010<br>THREE PLACE DECIMAL ±.005<br>MATERIAL<br>FINISH | ENG APPR. |       |          | AFM ENGINEERING, INC.<br>3X6 HONEY COMB CHASE |      |
|   |                                                                                                                                                                                                                                                        |             |         |                                                                            | MFG APPR. |       |          |                                               |      |
|   |                                                                                                                                                                                                                                                        |             |         |                                                                            | Q.A.      |       |          |                                               |      |
|   |                                                                                                                                                                                                                                                        |             |         |                                                                            | COMMENTS: |       |          | AFM Part #104435                              |      |
|   |                                                                                                                                                                                                                                                        | NEXT ASSY   | USED ON |                                                                            |           |       |          | SIZE DWG. NO.                                 | REV. |
|   |                                                                                                                                                                                                                                                        | APPLICATION |         | DO NOT SCALE DRAWING                                                       |           |       |          | A 59126-000                                   |      |
|   |                                                                                                                                                                                                                                                        |             |         | DO NOT SCALE DRAWING                                                       |           |       |          | SCALE:1:2 WEIGHT: 1.780 SHEET 1 OF 1          |      |