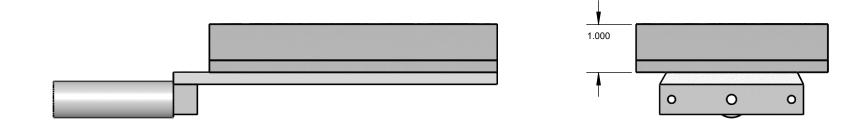

| - |                                                                                                                                                                                                                                                        |             |         |                                                                            |           | NAME  | DATE     | AFM Engineering, Inc.                         |      |
|---|--------------------------------------------------------------------------------------------------------------------------------------------------------------------------------------------------------------------------------------------------------|-------------|---------|----------------------------------------------------------------------------|-----------|-------|----------|-----------------------------------------------|------|
|   |                                                                                                                                                                                                                                                        |             |         |                                                                            | DRAWN     | Irwin | 3/9/2020 |                                               |      |
|   |                                                                                                                                                                                                                                                        |             |         | FRACTIONAL ±.032<br>ANGULAR: MACH ± BEND ±                                 | CHECKED   | Irwin | 3/9/2020 |                                               |      |
|   | PROPRIETARY AND CONFIDENTIAL<br>THE INFORMATION CONTAINED IN THIS<br>DRAWING IS THE SOLE PROPERTY OF<br>AFM ENGINEERING, INC. ANY<br>REPRODUCTION IN PART OR AS A WHOLE<br>WITHOUT THE WRITTEN PERMISSION OF<br>AFM ENGINEERING INC. IS<br>PROHIBITED. |             |         | TWO PLACE DECIMAL ±.010<br>THREE PLACE DECIMAL ±.005<br>MATERIAL<br>FINISH | ENG APPR. |       |          | AFM ENGINEERING, INC.<br>3X6 HONEY COMB CHASE |      |
|   |                                                                                                                                                                                                                                                        |             |         |                                                                            | MFG APPR. |       |          |                                               |      |
|   |                                                                                                                                                                                                                                                        |             |         |                                                                            | Q.A.      |       |          |                                               |      |
|   |                                                                                                                                                                                                                                                        |             |         |                                                                            | COMMENTS: |       |          | AFM Part #104435                              |      |
|   |                                                                                                                                                                                                                                                        | NEXT ASSY   | USED ON |                                                                            |           |       |          | SIZE DWG. NO.                                 | REV. |
|   |                                                                                                                                                                                                                                                        | APPLICATION |         | DO NOT SCALE DRAWING                                                       |           |       |          | A 59126-000                                   |      |
|   |                                                                                                                                                                                                                                                        |             |         | DO NOT SCALE DRAWING                                                       |           |       |          | SCALE:1:2 WEIGHT: 1.780 SHEET 1 OF 1          |      |