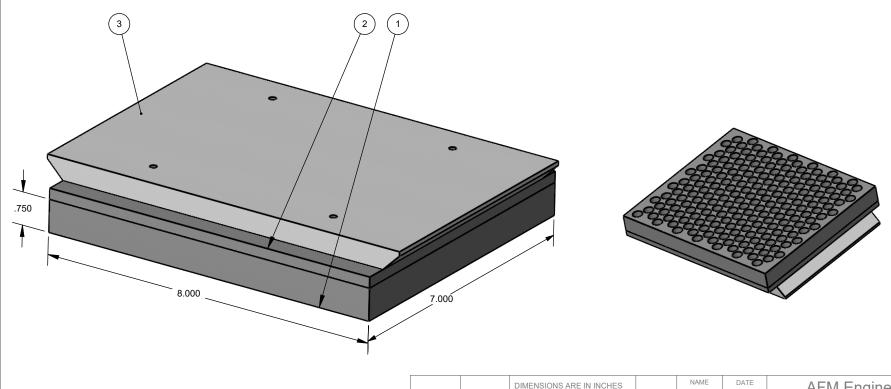

| S:\AFMMachines\59000 Dovetails\59100 Franklin\59137 6X8 Honrycomb | ITEM NO. | PART NUMBER | DESCRIPTION            | QTY. |
|-------------------------------------------------------------------|----------|-------------|------------------------|------|
|                                                                   | 1        | 59137-001   | -                      | 1    |
|                                                                   | 2        | 59137-002   | -                      | 1    |
|                                                                   | 3        | 59137-003   | 6X8 Dovetail DISCMAINA | 1    |

## FRANKLIN KENSOL/FRANKLIN

DOVETAIL 6X8 HONEYCOMB AFM Part #104437

| SIZE      | SIZE DWG. NO. |               |            |   |  |
|-----------|---------------|---------------|------------|---|--|
| Α         | 591           | 137-000       |            |   |  |
| SCALE:1:2 |               | WEIGHT: 5.830 | SHEET 1 OF | 1 |  |