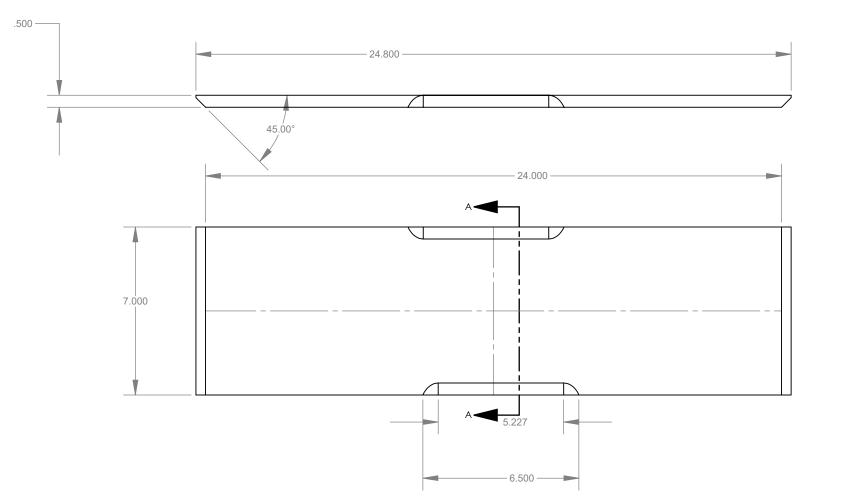

|                                                                                                                                                                                                                        |             |         | FRACTIONAL ±<br>ANGULAR: MACH ± BEND ± |           | NAME  | DATE | AFM Engineering, Inc.                                           |               |            |      |
|------------------------------------------------------------------------------------------------------------------------------------------------------------------------------------------------------------------------|-------------|---------|----------------------------------------|-----------|-------|------|-----------------------------------------------------------------|---------------|------------|------|
|                                                                                                                                                                                                                        |             |         |                                        | DRAWN     | Irwin | -    |                                                                 |               |            |      |
|                                                                                                                                                                                                                        |             |         |                                        | CHECKED   | Irwin | -    | Energlelin // energle Energlelin                                |               |            |      |
|                                                                                                                                                                                                                        |             |         |                                        | ENG APPR. |       |      | Franklin/Kensol-Franklin<br>AFM Part # 10320<br>6 X 24 Dovetail |               |            |      |
| PROPRIETARY AND CONFIDENTIAL                                                                                                                                                                                           |             |         | THREE PLACE DECIMAL ± .005             | MFG APPR. |       |      |                                                                 |               |            |      |
| THE INFORMATION CONTAINED IN THIS<br>DRAWING IS THE SOLE PROPERTY OF<br>AFM ENGINEERING, INC. ANY<br>REPRODUCTION IN PART OR AS A WHOLE<br>WITHOUT THE WRITTEN PERMISSION OF<br>AFM ENGINEERING INC. IS<br>PROHIBITED. |             |         | MATERIAL                               | Q.A.      |       |      | AFM PART # 104494                                               |               |            |      |
|                                                                                                                                                                                                                        |             |         | 6061 Alloy                             | COMMENTS: |       |      |                                                                 |               |            |      |
|                                                                                                                                                                                                                        | NEXT ASSY   | USED ON | FINISH -                               |           |       |      | SIZE DWG. NO.<br><b>B</b> 59146                                 |               |            | REV. |
|                                                                                                                                                                                                                        | APPLICATION |         | DO NOT SCALE DRAWING                   | G         |       |      |                                                                 | WEIGHT: 8.213 | SHEET 1 OF | 1    |
|                                                                                                                                                                                                                        |             |         |                                        |           |       |      |                                                                 |               |            |      |