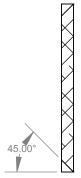

| APPLICATION |         | DO NOT SCALE DRAWING                   | G         |       |      |                                                                 | WEIGHT: 8.213 | SHEET 1 OF | 1    |
|                                                                                                                                                                                                                        |             |         |                                        |           |       |      |                                                                 |               |            |      |



SECTION A-A