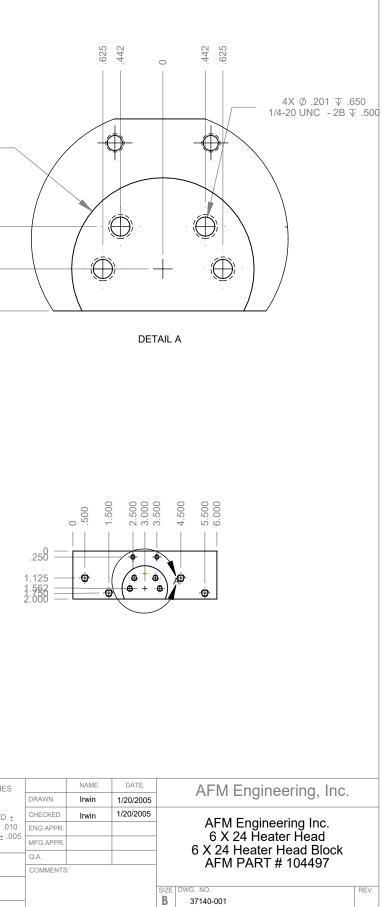

| PROPRIETARY AND CONFIDENTIAL                                                                                                                                                 |             |         | DIMENSIONS ARE IN INCHE<br>TOLERANCES:<br>FRACTIONAL±<br>ANGULAR: MACH± BEND<br>TWO PLACE DECIMAL±.<br>THREE PLACE DECIMAL±. |
|------------------------------------------------------------------------------------------------------------------------------------------------------------------------------|-------------|---------|------------------------------------------------------------------------------------------------------------------------------|
| THE INFORMATION CONTAINED IN THIS<br>DRAWING IS THE SOLE PROPERTY OF<br>AFM ENGINEERING, INC. ANY<br>REPRODUCTION IN PART OR AS A WHOLE<br>WITHOUT THE WRITTEN PERMISSION OF |             |         | MATERIAL 6061 Alloy                                                                                                          |
|                                                                                                                                                                              | NEXT ASSY   | USED ON | FINISH                                                                                                                       |
| AFM ENGINEERING INC. IS<br>PROHIBITED.                                                                                                                                       | APPLICATION |         | DO NOT SCALE DRAWING                                                                                                         |
|                                                                                                                                                                              |             |         |                                                                                                                              |

SCALE:1:1 WEIGHT: 26.644

SHEET 1 OF 1

R.950

.441

0

.438