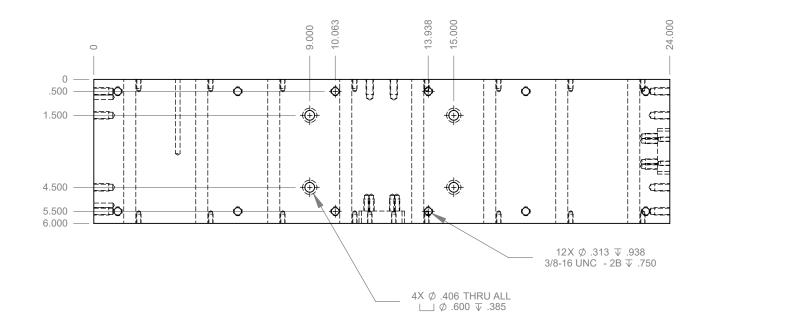

| PROPRIETARY AND CONFIDENTIAL                                                                                                                                                 |             |         | DIMENSIONS ARE IN INCHE<br>TOLERANCES:<br>FRACTIONAL±<br>ANGULAR: MACH± BEND<br>TWO PLACE DECIMAL±.<br>THREE PLACE DECIMAL±. |
|------------------------------------------------------------------------------------------------------------------------------------------------------------------------------|-------------|---------|------------------------------------------------------------------------------------------------------------------------------|
| THE INFORMATION CONTAINED IN THIS<br>DRAWING IS THE SOLE PROPERTY OF<br>AFM ENGINEERING, INC. ANY<br>REPRODUCTION IN PART OR AS A WHOLE<br