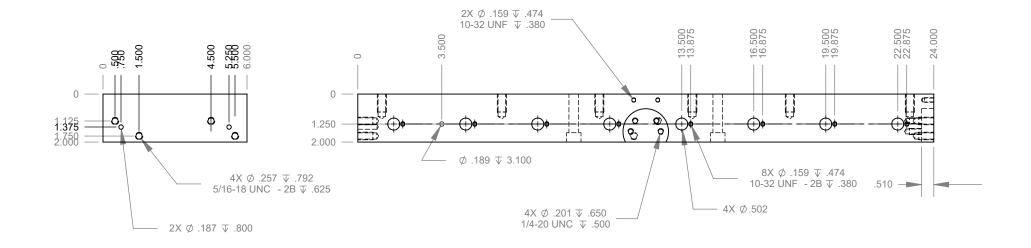

| PROPRIETARY AND CONFIDENTIAL                                                                                                                                                 |             |         | DIMENSIONS ARE IN INCHE<br>TOLERANCES:<br>FRACTIONAL±<br>ANGULAR: MACH± BEND<br>TWO PLACE DECIMAL±.<br>THREE PLACE DECIMAL±. |
|------------------------------------------------------------------------------------------------------------------------------------------------------------------------------|-------------|---------|------------------------------------------------------------------------------------------------------------------------------|
| THE INFORMATION CONTAINED IN THIS<br>DRAWING IS THE SOLE PROPERTY OF<br>AFM ENGINEERING, INC. ANY<br>REPRODUCTION IN PART OR AS A WHOLE<br>W