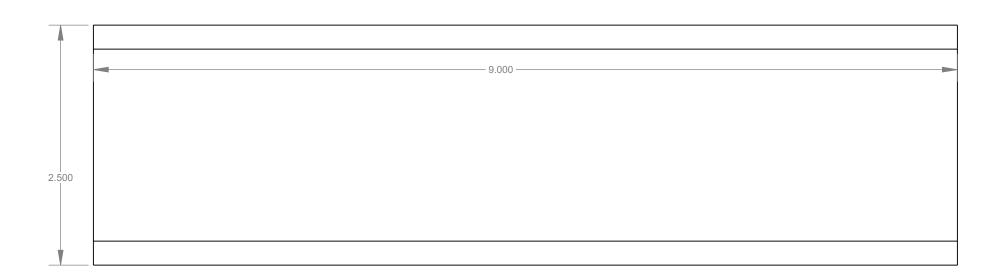

AFM Engineering, Inc.

AFM Engineering, Inc, Kensol Dovetails 2.5"X9" Steel Dovetail AFM PART # 105097

| SIZE | DWG. NO. | REV. | S9200-010 2.5X9 | SCALE:1:2 | WEIGHT: 0.494 | SHEET 1 OF 1