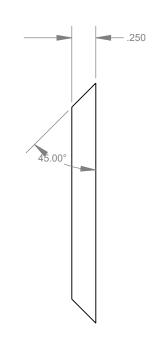

AFM Engineering, Inc.

AFM Engineering, Inc, Kensol Dovetails 2.5"X9" Steel Dovetail AFM PART # 105097

| SIZE | DWG. NO. | REV. | S9200-010 2.5X9 | SCALE:1:2 | WEIGHT: 0.494 | SHEET 1 OF 1