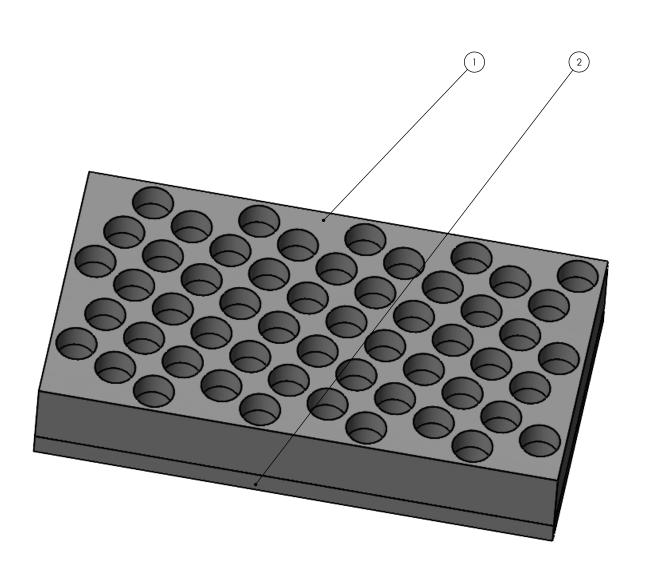

| S:\AFMMachines\59000 Dovetails\59800  | Kwik Drint\50810    | 3Y5 5  | Honey(Comb)      |
|---------------------------------------|---------------------|--------|------------------|
| 5.M Minacillies 53000 Dovetalis 53000 | INVIKI IIIILIJJO IO | J/\J.J | I IOHE Y COITID! |

| ITEM NO. | PART NUMBER               | PartNo | DESCRIPTION          | QTY. |
|----------|---------------------------|--------|----------------------|------|
| 1        | 59810_3X5.5_HoneyComb-001 | 105203 | Honey Comb Plate     | 1    |
| 2        | 59810_3X5.5_HoneyComb-002 | 105204 | Honeycomb Back Plate | 1    |

AFM Engineering, Inc.

AFM Engineering, Inc.

3X5.5 Honeycomb for Kwikprint AFM PART # 105205

| ŀ | SIZE | DWG. 1  | NO.                    |            | REV |
|---|------|---------|------------------------|------------|-----|
|   | В    | 598     | 10_3X5.5_HoneyComb-000 |            |     |
|   | SCA  | ALE:1:1 | WEIGHT: 0.993          | SHEET 1 OF | 1   |