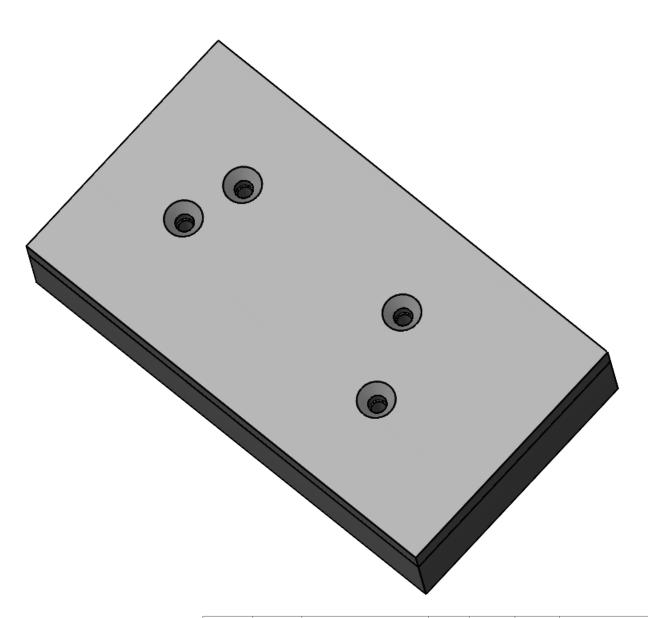

| ITEM NO. | PART NUMBER               | PartNo | DESCRIPTION          | QTY. |
|----------|---------------------------|--------|----------------------|------|
| 1        | 59810_3X5.5_HoneyComb-001 | 105203 | Honey Comb Plate     | 1    |
| 2        | 59810_3X5.5_HoneyComb-002 | 105204 | Honeycomb Back Plate | 1    |